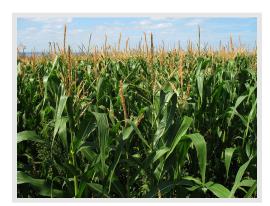

3. What type of crop is being grown in the picture below?

- A) peas
- B) corn
- C) peaches
- D) coffee

- 4. Antarctica ranks as the \_\_\_\_\_ largest continent in terms of area.
  - A) 2nd
  - B) 4th
  - C) 5th
  - D) 7th
- 5. What are Canada's 3 largest cities in regards to population?
  - A) Toronto, Calgary, Vancouver
  - B) Montreal, Calgary, Ottawa
  - C) Toronto, Montreal, Vancouver
  - D) Toronto, Montreal, Victoria
- 6. What is the name of the long-tubed instrument made from wood and played by the Aboriginal people of Australia?
  - A) Didgeridoo
  - B) Bullroarer
  - C) Gum-leaf
  - D) Lute