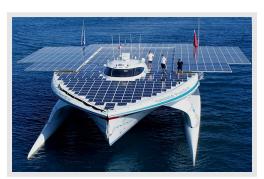

## Level 1 Tiebreakers

Total: ( /10)

Questions Answers Answers

1. The boat shown in the picture below depends upon what energy source?

- A) wind
- B) nuclear
- C) diesel
- D) solar

- 2. A tsunami, which is sometimes called a tidal wave, is created because a huge amount of energy is released in the ocean. The release of this energy is usually related to what?
  - A) hurricanes and other big weather systems
  - B) especially high tides because of the position of the moon
  - C) large pieces of ice breaking off of glaciers and falling into the ocean
  - D) earthquakes or volcanic explosions